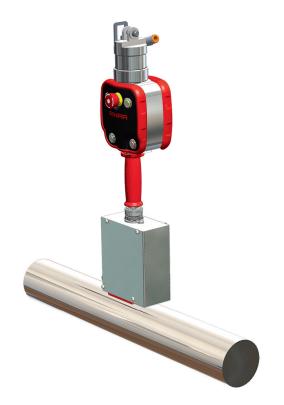

## Magnetic gripper 100 kg pneumatic

The figures are to be seen as indications and will vary depending on lifting objects.

| TECHNICAL DATA    |                                                                                                                              |
|-------------------|------------------------------------------------------------------------------------------------------------------------------|
| Article no:       | 013280                                                                                                                       |
| Lifting Capacity: | Maximum lifting capacity for different objects when gripping in centre of gravity:                                           |
| Steel plate :     | Thickness ≥ 15 mm, 100 kg Thickness 10 mm, 70 kg Note that for steel plates <15 mm magnetism can occur underneath the plate. |
| Round steel:      | Ø50-150 mm,<br>Maximum length 1000 mm<br>Maximum weight 45 kg                                                                |
| Temperature:      | Maximum temperature on lifting object 50° C.                                                                                 |
| Grippers weight:  | 11 Kg                                                                                                                        |
| Air supply:       | Clean dry air, filtered, pressure 6-8 Bar                                                                                    |