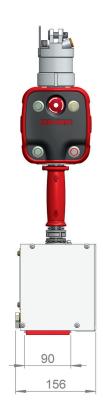

## Magnetic gripper 100 kg pneumatic

The figures are to be seen as indications and will vary depending on lifting objects.

| TECHNICAL DATA    |                                                                                                                              |
|-------------------|------------------------------------------------------------------------------------------------------------------------------|
| Article no:       | 013280                                                                                                                       |
| Lifting Capacity: | Maximum lifting capacity for different objects when gripping in centre of gravity:                                           |
| Steel plate :     | Thickness ≥ 15 mm, 100 kg Thickness 10 mm, 70 kg Note that for steel plates <15 mm magnetism can occur underneath the plate. |
| Round steel:      | Ø50-150 mm,<br>Maximum length 1000 mm<br>Maximum weight 45 kg                                                                |
| Temperature:      | Maximum temperature on lifting object 50° C.                                                                                 |
| Grippers weight:  | 11 Kg                                                                                                                        |
| Air supply:       | Clean dry air, filtered, pressure 6-8 Bar                                                                                    |