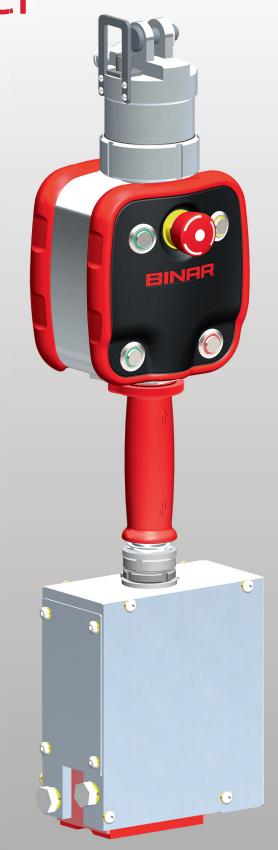

Magnetic gripper

100 kg pneumatic

A gripper that, when integrated in Quick-Lift System™, meets the highest standards of ergonomics, working **environment, safety and efficiency.** 

Unique integrated mechanical, electrical, pneumatic swivel enables continuous rotation of gripper.

## Magnetic gripper 100 kg pneumatic

The figures are to be seen as indications and will vary depending on lifting objects.

| TECHNICAL DATA    |                                                                                                                              |
|-------------------|------------------------------------------------------------------------------------------------------------------------------|
| Article no:       | 013280                                                                                                                       |
| Lifting Capacity: | Maximum lifting capacity for different objects when gripping in centre of gravity:                                           |
| Steel plate :     | Thickness ≥ 15 mm, 100 kg Thickness 10 mm, 70 kg Note that for steel plates <15 mm magnetism can occur underneath the plate. |
| Round steel:      | Ø50-150 mm,<br>Maximum length 1000 mm<br>Maximum weight 45 kg                                                                |
| Temperature:      | Maximum temperature on lifting object 50° C.                                                                                 |
| Grippers weight:  | 11 Kg                                                                                                                        |
| Air supply:       | Clean dry air, filtered, pressure 6-8 Bar                                                                                    |