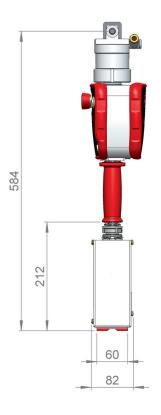

## Magnetic gripper 100 kg pneumatic

The figures are to be seen as indications and will vary depending on lifting objects.

| TECHNICAL DATA    |                                                                                                                              |
|-------------------|------------------------------------------------------------------------------------------------------------------------------|
| Article no:       | 013280                                                                                                                       |
| Lifting Capacity: | Maximum lifting capacity for different objects when gripping in centre of gravity:                                           |
| Steel plate :     | Thickness ≥ 15 mm, 100 kg Thickness 10 mm, 70 kg Note that for steel plates <15 mm magnetism can occur underneath the plate. |
| Round steel:      | Ø50-150 mm,<br>Maximum length 1000 mm<br>Maximum weight 45 kg                                                                |
| Temperature:      | Maximum temperature on lifting object 50° C.                                                                                 |
| Grippers weight:  | 11 Kg                                                                                                                        |
| Air supply:       | Clean dry air, filtered, pressure 6-8 Bar                                                                                    |