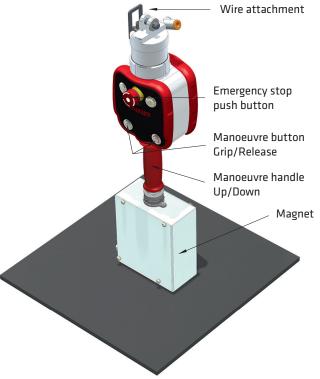

Magnetic gripper

100 kg pneumatic

A gripper that, when integrated in Quick-Lift System™, meets the highest standards of ergonomics, working **environment, safety and efficiency.** 

Unique integrated mechanical, electrical, pneumatic swivel enables continuous rotation of gripper.

A Strong solution for quick and easy handling.

## Magnetic gripper 100 kg pneumatic

The figures are to be seen as indications and will vary depending on lifting objects.

| TECHNICAL DATA    |                                                                                                                              |
|-------------------|------------------------------------------------------------------------------------------------------------------------------|
| Article no:       | 013280                                                                                                                       |
| Lifting Capacity: | Maximum lifting capacity for different objects when gripping in centre of gravity:                                           |
| Steel plate :     | Thickness ≥ 15 mm, 100 kg Thickness 10 mm, 70 kg Note that for steel plates <15 mm magnetism can occur underneath the plate. |
| Round steel:      | Ø50-150 mm,<br>Maximum length 1000 mm<br>Maximum weight 45 kg                                                                |
| Temperature:      | Maximum temperature on lifting object 50° C.                                                                                 |
| Grippers weight:  | 11 Kg                                                                                                                        |
| Air supply:       | Clean dry air, filtered, pressure 6-8 Bar                                                                                    |