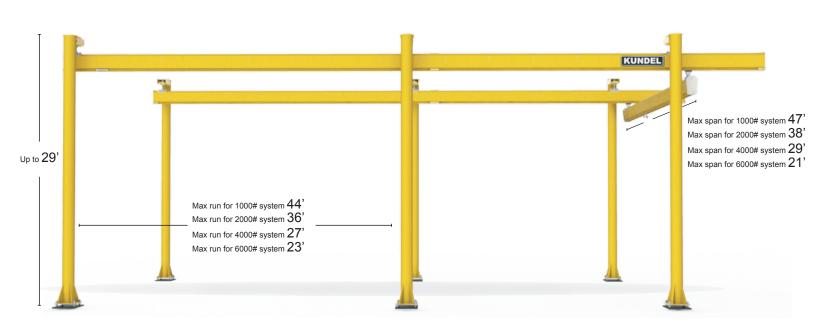

**Installation** Half that of average workstation crane systems

Headerless Bridges articulate, runways pendulate and our

system excels in tight areas

**Runs and Spans** Max runs reach 44' - Max spans reach 47'