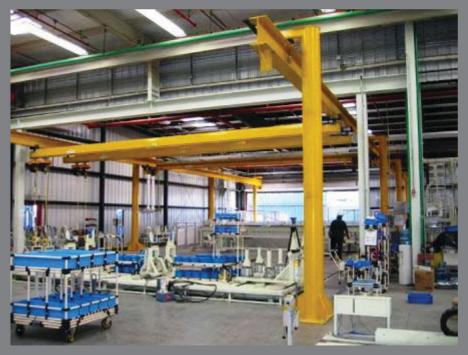

# T-TRAC SERIES

COMMERCIAL

**INDUSTRIAL** 

T-TRAC SERIES is a pre-engineered design incorporating the latest in technology along with unmatched durability and performance. Each system is custom built to meet customer's needs and requirements. The T-TRAC SERIES can be installed in a variety of ways including free standing, ceiling hung, and column mounted. With a capacity of 10 TON the T-TRAC SERIES offers an affordable solution to pre-fabricated buildings where the building structure cannot withstand a top running crane system. Due to the systems support structure design no expensive footers are required when installing the T-TRAC therefore only requiring a minimum of 8" concrete floor at 4,000psi. Spherical hanging points allow the system to hang plumb on an un-level surface along with dissipating any forces incurred during bridge travel. The smooth ramp up and ramp down combined with infinite speed control allows loads to be moved safely and securely.

### **STANDARD FEATURES INCLUDE:**

- SPANS UP TO 53'
- NO CROSS BRACING
- SPHERICAL SUPPORT JOINTS
- INVERTER CONTROLLED TRAVEL
- HEAVY-DUTY FREE STANDING POSTS
- BUILT IN LEVELING COMPONENTS
- CAPACITIES UP TO 10 TON
- DYNAMIC BRAKING