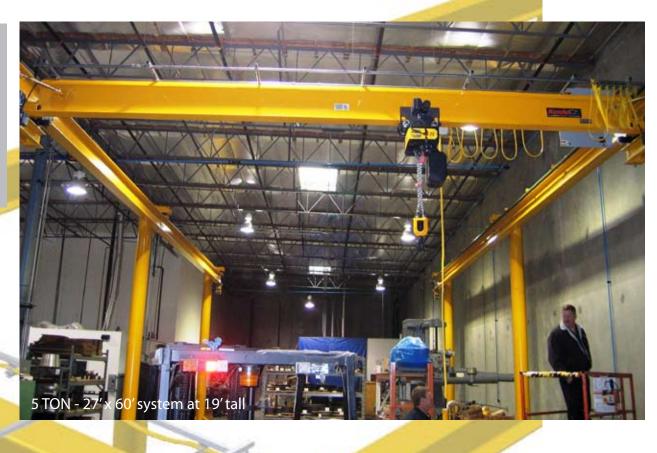

# T-TRAC SERIES

COMMERCIAL

**INDUSTRIAL** 

T-TRAC SERIES is a pre-engineered design incorporating the latest in technology along with unmatched durability and performance. Each system is custom built to meet customer's needs and requirements. The T-TRAC SERIES can be installed in a variety of ways including free standing, ceiling hung, and column mounted. With a capacity of 10 TON the T-TRAC SERIES offers an affordable solution to pre-fabricated buildings where the building structure cannot withstand a top running crane system. Due to the systems support structure design no expensive footers are required when installing the T-TRAC therefore only requiring a minimum of 8" concrete floor at 4,000psi. Spherical hanging points allow the system to hang plumb on an un-level surface along with dissipating any forces incurred during bridge travel. The smooth ramp up and ramp down combined with infinite speed control allows loads to be moved safely and securely.

### **STANDARD FEATURES INCLUDE:**

- SPANS UP TO 53'
- NO CROSS BRACING
- SPHERICAL SUPPORT JOINTS
- INVERTER CONTROLLED TRAVEL
- HEAVY-DUTY FREE STANDING POSTS
- BUILT IN LEVELING COMPONENTS
- CAPACITIES UP TO 10 TON
- DYNAMIC BRAKING