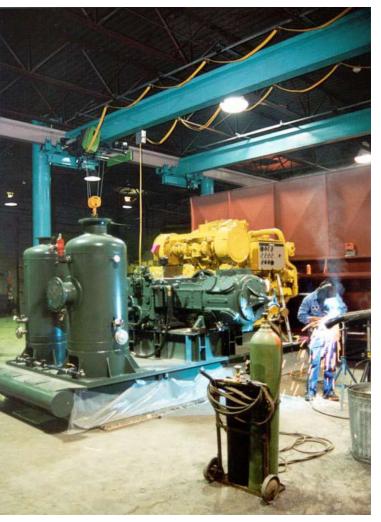

# T-TRAC SERIES

COMMERCIAL

**INDUSTRIAL** 

T-TRAC SERIES is a pre-engineered design incorporating the latest in technology along with unmatched durability and performance. Each system is custom built to meet customer's needs and requirements. The T-TRAC SERIES can be installed in a variety of ways including free standing, ceiling hung, and column mounted. With a capacity of 10 TON the T-TRAC SERIES offers an affordable solution to pre-fabricated buildings where the building structure cannot withstand a top running crane system. Due to the systems support structure design no expensive footers are required when installing the T-TRAC therefore only requiring a minimum of 8" concrete floor at 4,000psi. Spherical hanging points allow the system to hang plumb on an un-level surface along with dissipating any forces incurred during bridge travel. The smooth ramp up and ramp down combined with infinite speed control allows loads to be moved safely and securely.

#### **Bumpers**

Massive bumpers provide secure stopping power for the endtruck assemblies.

T-TRAC SERIES bridges ship complete from the factory including all festooning and control components therefore requiring less labor during installation. Ergonomic slim line pendants including all 2-speed buttons with On/OFF come standard on the T-TRAC.. The 1HP AC motors compliment the drive train of the T-TRAC and are controlled by state of the art variable frequency drives.