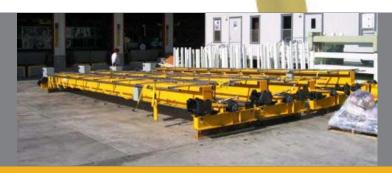

# T-TRAC SERIES

COMMERCIAL

**INDUSTRIAL** 

T-TRAC SERIES is a pre-engineered design incorporating the latest in technology along with unmatched durability and performance. Each system is custom built to meet customer's needs and requirements. The T-TRAC SERIES can be installed in a variety of ways including free standing, ceiling hung, and column mounted. With a capacity of 10 TON the T-TRAC SERIES offers an affordable solution to pre-fabricated buildings where the building structure cannot withstand a top running crane system. Due to the systems support structure design no expensive footers are required when installing the T-TRAC therefore only requiring a minimum of 8" concrete floor at 4,000psi. Spherical hanging points allow the system to hang plumb on an un-level surface along with dissipating any forces incurred during bridge travel. The smooth ramp up and ramp down combined with infinite speed control allows loads to be moved safely and securely.

### **STANDARD FEATURES INCLUDE:**

- SPANS UP TO 53'
- NO CROSS BRACING
- SPHERICAL SUPPORT JOINTS
- INVERTER CONTROLLED TRAVEL
- HEAVY-DUTY FREE STANDING POSTS
- BUILT IN LEVELING COMPONENTS
- CAPACITIES UP TO 10 TON
- DYNAMIC BRAKING