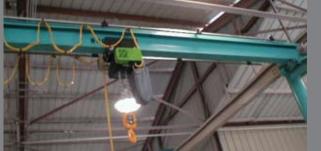

#### **Bumpers**

Massive bumpers provide secure stopping power for the endtruck assemblies.

T-TRAC SERIES bridges ship complete from the factory including all festooning and control components therefore requiring less labor during installation. Ergonomic slim line pendants including all 2-speed buttons with On/OFF come standard on the T-TRAC.. The 1HP AC motors compliment the drive train of the T-TRAC and are controlled by state of the art variable frequency drives.