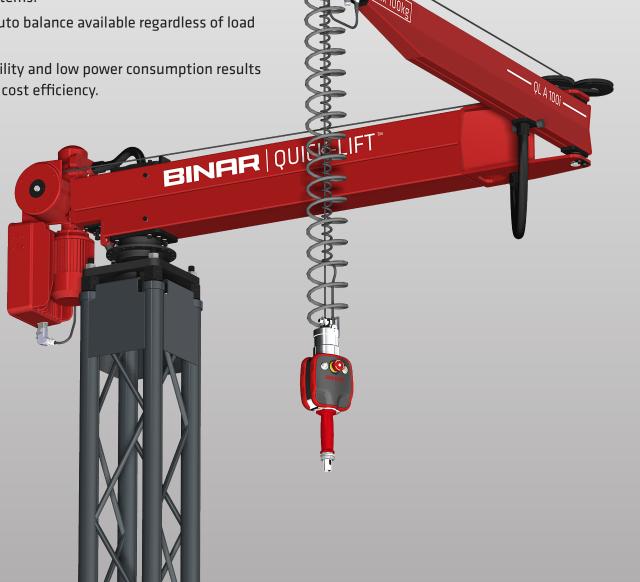

## Quick-Lift Arm

QL A 100i

Intelligent lifting device which meets the highest standards of ergonomics, working environment, safety and efficiency.

Unique integrated mechanical, electric, pneumatic swivel simplifies use and minimizes maintenance.

Easy to use thanks to outstanding responsiveness, regardless of load weight.

Exceptional safety achieved using our intelligent control systems.

The best auto balance available regardless of load weight.

High reliability and low power consumption results in superior cost efficiency.