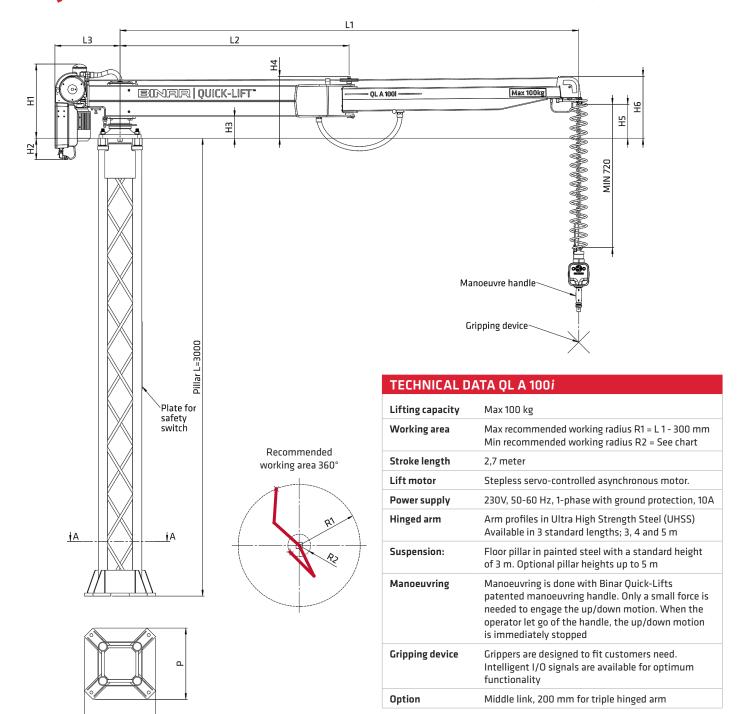

| Part.no | L1   | L2   | L3  | H1  | H2  | НЗ  | H4  | H5  | H6  | Р   | R1   | R2   |
|---------|------|------|-----|-----|-----|-----|-----|-----|-----|-----|------|------|
| 013601  | 3000 | 1500 | 426 | 487 | 140 | 144 | 407 | 224 | 407 | 467 | 2700 | 500  |
| 013602  | 4000 | 2000 | 470 | 549 | 118 | 144 | 458 | 258 | 456 | 467 | 3700 | 900  |
| 013603  | 5000 | 2500 | 470 | 549 | 118 | 144 | 458 | 262 | 460 | 467 | 4700 | 1000 |

Pillar and manoeuvring handle are ordered separately.