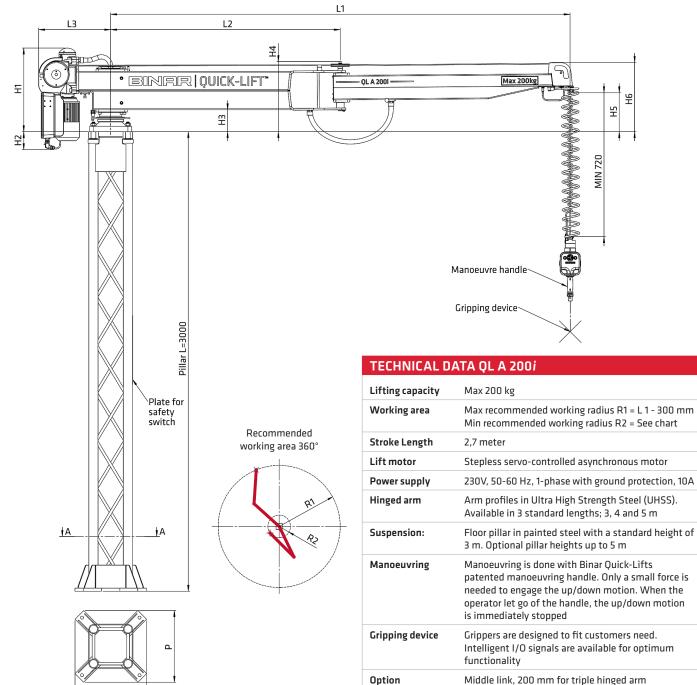

## QL A 200i

A-A

р

Binar Quick-Lift Systems AB disclaims responsibility for any errors or incomplete information in the published material and reserves the right to make changes.

| Part.no | L1   | L2   | L3  | H1  | H2  | НЗ  | H4  | H5  | H6  | Р   | R1   | R2   |
|---------|------|------|-----|-----|-----|-----|-----|-----|-----|-----|------|------|
| 013604  | 3000 | 1500 | 470 | 549 | 118 | 144 | 458 | 255 | 543 | 467 | 2700 | 700  |
| 013605  | 4000 | 2000 | 485 | 702 | -38 | 159 | 615 | 344 | 616 | 534 | 3700 | 800  |
| 013606  | 5000 | 2500 | 485 | 702 | -38 | 159 | 615 | 348 | 620 | 534 | 4700 | 1000 |

Pillar and manoeuvring handle are ordered separately.