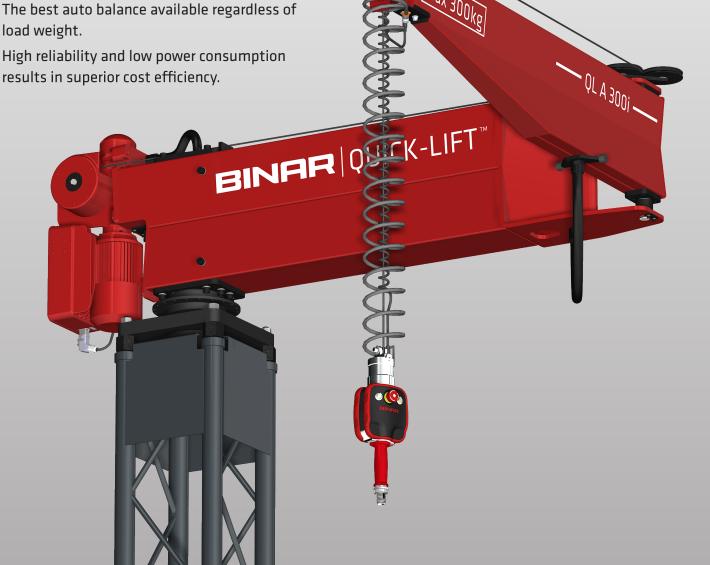

## Quick-Lift Arm

QL A 300i

Intelligent lifting device which meets the highest standards of ergonomics, working environment, safety and efficiency.

Unique integrated mechanical, electric, pneumatic swivel simplifies use and minimizes maintenance.

Easy to use thanks to outstanding responsiveness, regardless of load weight.

Exceptional safety achieved using our intelligent control systems.

The best auto balance available regardless of load weight.

results in superior cost efficiency.