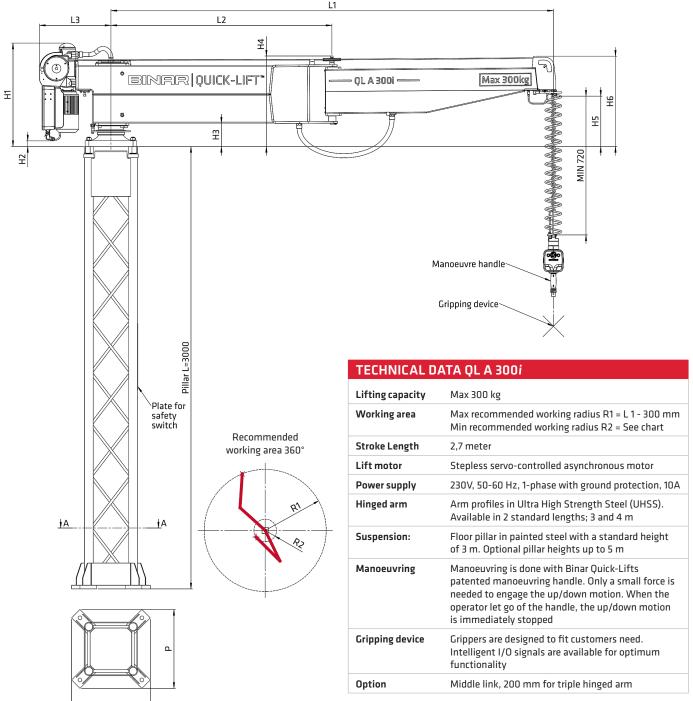

| Part.no | L1   | L2   | L3  | H1  | H2 | НЗ  | H4  | H5  | Н6  | Р   | R1   | R2  |
|---------|------|------|-----|-----|----|-----|-----|-----|-----|-----|------|-----|
| 013607  | 3000 | 1500 | 485 | 702 | 38 | 159 | 615 | 314 | 613 | 534 | 2700 | 600 |
| 013608  | 4000 | 2000 | 485 | 702 | 38 | 159 | 615 | 344 | 616 | 534 | 3700 | 800 |

Pillar and manoeuvring handle are ordered separately.

A-A