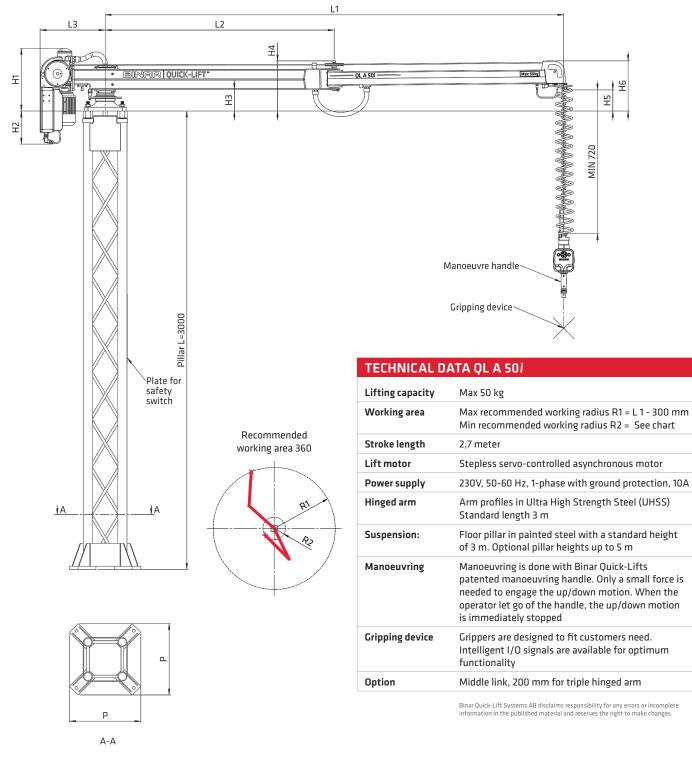

## QL A 50i

| Part.no | L1   | L2   | L3  | H1  | H2  | НЗ  | H4  | H5  | H6  | Р   | R1   | R2  |
|---------|------|------|-----|-----|-----|-----|-----|-----|-----|-----|------|-----|
| 013600  | 3000 | 1500 | 426 | 410 | 217 | 142 | 329 | 138 | 329 | 467 | 2700 | 800 |

Pillar and manoeuvring handle are ordered separately.