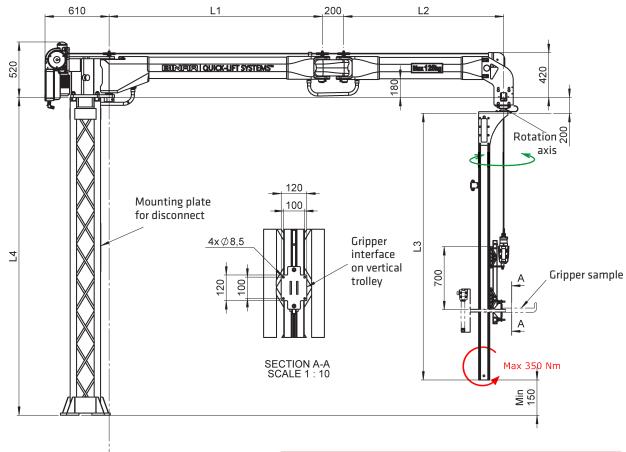

## Quick-Lift Arm Torque QL AT 125i

| TECHNICAL DATA QL AT 125i                                                                                                                                                                                                                     |  |
|-----------------------------------------------------------------------------------------------------------------------------------------------------------------------------------------------------------------------------------------------|--|
| Max 125 kg and 350 Nm                                                                                                                                                                                                                         |  |
| Stepless servo-controlled asynchronous motor                                                                                                                                                                                                  |  |
| Maneuvering is done with Quick-Lifts patented<br>maneuvering handle. Only a force equivalent to 20<br>grams is needed to engage the up/down motion.<br>When the operator let go of the handle, the up/<br>down motion is immediately stopped. |  |
| 230V, 50-60 Hz, 1-phase with ground protection, 10A                                                                                                                                                                                           |  |
| Max Stroke length= L3-700 mm<br>L3max=L4-200mm-150mm                                                                                                                                                                                          |  |
| Made in painted aluminum profiles, and vertical profiles in anodized aluminum.                                                                                                                                                                |  |
| Floor pillar in painted steel with standard height of<br>3 m. Optional pillar height up to 5 m depending on<br>customers need.                                                                                                                |  |
| Grippers are designed to fit customers need.<br>Intelligent I/O signals are available for optimum<br>functionality.                                                                                                                           |  |
|                                                                                                                                                                                                                                               |  |