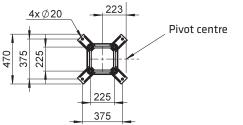

## Quick-Lift Arm Torque QL AT 125i

| TECHNICAL DATA QL AT 125i                                                                                                                                                                                                                     |  |
|-----------------------------------------------------------------------------------------------------------------------------------------------------------------------------------------------------------------------------------------------|--|
| Max 125 kg and 350 Nm                                                                                                                                                                                                                         |  |
| Stepless servo-controlled asynchronous motor                                                                                                                                                                                                  |  |
| Maneuvering is done with Quick-Lifts patented<br>maneuvering handle. Only a force equivalent to 20<br>grams is needed to engage the up/down motion.<br>When the operator let go of the handle, the up/<br>down motion is immediately stopped. |  |
| 230V, 50-60 Hz, 1-phase with ground protection, 10A                                                                                                                                                                                           |  |
| Max Stroke length= L3-700 mm<br>L3max=L4-200mm-150mm                                                                                                                                                                                          |  |
| Made in painted aluminum profiles, and vertical profiles in anodized aluminum.                                                                                                                                                                |  |
| Floor pillar in painted steel with standard height of<br>3 m. Optional pillar height up to 5 m depending on<br>customers need.                                                                                                                |  |
| Grippers are designed to fit customers need.<br>Intelligent I/O signals are available for optimum<br>functionality.                                                                                                                           |  |
|                                                                                                                                                                                                                                               |  |