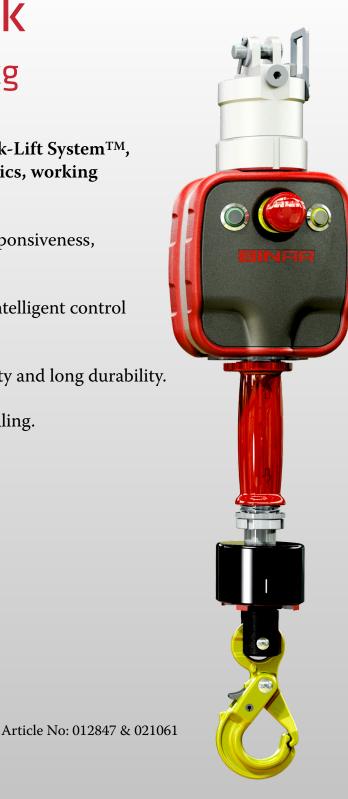

## **Standard Hook** Capacities up to 300 kg

A gripper that, when integrated in Quick-Lift System<sup>TM</sup>, meets the highest standards of ergonomics, working environment, safety and efficiency.

Easy to use, thanks to the outstanding responsiveness, regardless of load weight.

Exceptional safety is achieved using our intelligent control systems.

High cost efficiency through high reliability and long durability.

A Strong solution for quick and easy handling.