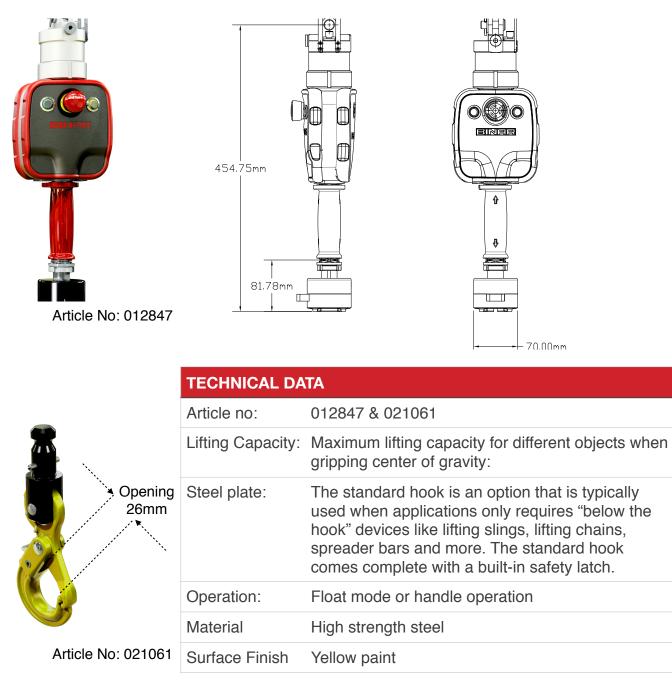

## Standard Handel with Disconnect Hook Capacities up to 300 kg

The figures are to be seen as indications and will vary depending on lifting objects.

Kundel Industries 1510 Ridge Road • Vienna Center • OH 44473 PH 330-259 9009 • FAX 330-259 9001 e-mail sales@binarusa.com • www.binarusa.com 2015-07-30 eng 1.01-US • www.binar.se