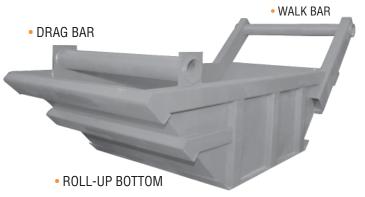

## THE BASICS EDDING

Walk Bar: The Walk Bar is standard on the basic stone box, and is

solid welded creating an extra strong box.

74

74

**Drag Bar:** The **Drag Bar** is also **standard** on the basic stone box. It is welded to two heavy plates and inset from the front of

is welded to two heavy plates and inset from the front of the box. This helps strengthen the box and hold the sides

in place

Roll-up Bottom: The ends of the base are rolled up allowing for easy

box movement.