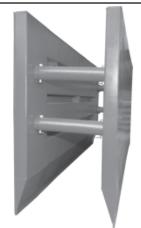

| FEATURES: •     | Tamping Blocks   | <ul> <li>Lifting Lugs</li> </ul> |
|-----------------|------------------|----------------------------------|
| - Formed Dine - | High Topor + 0/0 | Olly Oll Cutting Day             |

- Forged Pins High Taper 3/8"x 3" Cutting Bar
- Solid Welded

ACCESSORIES: • Stacking Plates & Lugs
• Tandum Lugs & Plates • Chain Slings • Drop Ons

| Model   Weights & Price   Old   Ol | Ratings     |
|------------------------------------------------------------------------------------------------------------------------------------------------------------------------------------------------------------------------------------------------------------------------------------------------------------------------------------------------------------------------------------------------------------------------------------------------------------------------------------------------------------------------------------------------------------------------------------------------------------------------------------------------------------------------------------------------------------------------------------------------------------------------------------------------------------------------------------------------------------------------------------------------------------------------------------------------------------------------------------------------------------------------------------------------------------------------------------------------------------------------------------------------------------------------------------------------------------------------------------------------------------------------------------------------------------------------------------------------------------------------------------------------------------------------------------------------------------------------------------------------------------------------------------------------------------------------------------------------------------------------------------------------------------------------------------------------------------------------------------------------------------------------------------------------------------------------------------------------------------------------------------------------------------------------------------------------------------------------------------------------------------------------------------------------------------------------------------------------------------------------------|-------------|
| 0                                                                                                                                                                                                                                                                                                                                                                                                                                                                                                                                                                                                                                                                                                                                                                                                                                                                                                                                                                                                                                                                                                                                                                                                                                                                                                                                                                                                                                                                                                                                                                                                                                                                                                                                                                                                                                                                                                                                                                                                                                                                                                                            |             |
| Model - H x L Style Weight Ö A Soil B S                                                                                                                                                                                                                                                                                                                                                                                                                                                                                                                                                                                                                                                                                                                                                                                                                                                                                                                                                                                                                                                                                                                                                                                                                                                                                                                                                                                                                                                                                                                                                                                                                                                                                                                                                                                                                                                                                                                                                                                                                                                                                      | Soil C Soil |
| B# - # X # - #   POUNDS   FE                                                                                                                                                                                                                                                                                                                                                                                                                                                                                                                                                                                                                                                                                                                                                                                                                                                                                                                                                                                                                                                                                                                                                                                                                                                                                                                                                                                                                                                                                                                                                                                                                                                                                                                                                                                                                                                                                                                                                                                                                                                                                                 | ET          |
| B6 - 5' X 20' - K   4787   E   32'   19                                                                                                                                                                                                                                                                                                                                                                                                                                                                                                                                                                                                                                                                                                                                                                                                                                                                                                                                                                                                                                                                                                                                                                                                                                                                                                                                                                                                                                                                                                                                                                                                                                                                                                                                                                                                                                                                                                                                                                                                                                                                                      | 9' 15'      |
| B6 - 7.5'X 20' - K 6900 E 38' 2                                                                                                                                                                                                                                                                                                                                                                                                                                                                                                                                                                                                                                                                                                                                                                                                                                                                                                                                                                                                                                                                                                                                                                                                                                                                                                                                                                                                                                                                                                                                                                                                                                                                                                                                                                                                                                                                                                                                                                                                                                                                                              | 2' 17'      |
| B8 - 5' X 24' - K 5643 E 27' 1                                                                                                                                                                                                                                                                                                                                                                                                                                                                                                                                                                                                                                                                                                                                                                                                                                                                                                                                                                                                                                                                                                                                                                                                                                                                                                                                                                                                                                                                                                                                                                                                                                                                                                                                                                                                                                                                                                                                                                                                                                                                                               | 6' 12'      |
| B8 - 7.5'X 24' - K   7990   E   32'   1!                                                                                                                                                                                                                                                                                                                                                                                                                                                                                                                                                                                                                                                                                                                                                                                                                                                                                                                                                                                                                                                                                                                                                                                                                                                                                                                                                                                                                                                                                                                                                                                                                                                                                                                                                                                                                                                                                                                                                                                                                                                                                     | 9' 15'      |