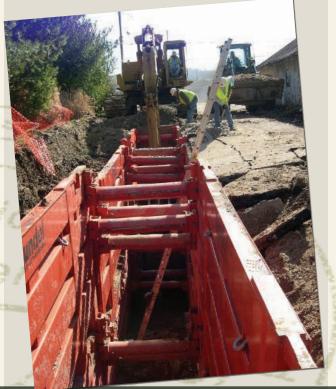

# TITAN DRIVE BOX

Manufactured by

ALL STEEL, Solid welded double wall design. High taper reinforced KNIFE EDGE increases pipe area, allowing a tighter Trench. Uninterrupted reinforced vertical steel Members results in NO BEND ENDS. Perfectly positioned lift points make for EASY HANDLING. POUND-ING PADS are placed on vertical STEEL BOX tubes and a reinforced top creates an EASY DRIVE.

### TITAN DRIVE BOX - Just Dig, Drive & Lay Pipe

#### MORE PIPE TIME

The Titan Drive Box moves faster than any shoring system available. Less picks means more pipe time.

 $c_{f}$ 