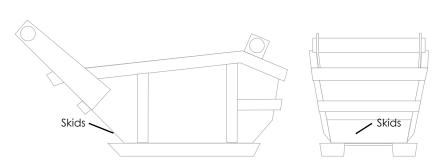

has individual concerns that must be addressed individually, not generically. Kundel uses years of in-the-trench experience, as well as in-depth knowledge of O.S.H.A. regulations, to custom fit you with a shoring or shielding system that will increase your production and profits, while working within O.S.H.A. guidelines, please call...

## Part Description

STANDARD

HEAVY DUTY

| Model      | Weight | Macn.<br>Wgt. |
|------------|--------|---------------|
| 4-CYD-SB   | 1995   | 25K Min       |
| 6-CYD-SB   | 2550   | 35-45K        |
| 7.5-CYD-SB | 4260   | 40-50K        |
| 9-CYD-SB   | 4640   | 40-75K        |
| 12-CYD-SB  | 6975   | 75-120K       |

| 7.5-CYD-SB   | 5520 | 40-55K  |
|--------------|------|---------|
| 9-CYD-SB-HD  | 5985 | 40-75K  |
| 12-CYD-SB-HD | 7750 | 75-120K |



## BEDDING BOX WITH OPTIONAL SKIDS AVAILABLE ON ALL SIZES







## 4-CYD & 6-CYD BEDDING BOX







7.5-CYD, 9-CYD & 12-CYD BEDDING BOX