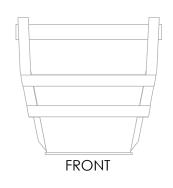

not generically. Kundel uses years of in-the-trench experience, as well as in-depth knowledge of O.S.H.A. regulations, to custom fit you with a shoring or shielding system that will increase your production and profits, while working within O.S.H.A. guidelines, please call...

## Part Description

STANDARD

HEAVY DUTY

| Model      | Weight | Macn.<br>Wgt. |
|------------|--------|---------------|
| 4-CYD-SB   | 1995   | 25K Min       |
| 6-CYD-SB   | 2550   | 35-45K        |
| 7.5-CYD-SB | 4260   | 40-50K        |
| 9-CYD-SB   | 4640   | 40-75K        |
| 12-CYD-SB  | 6975   | 75-120K       |

| 7.5-CYD-SB   | 5520 | 40-55K  |
|--------------|------|---------|
| 9-CYD-SB-HD  | 5985 | 40-75K  |
| 12-CYD-SB-HD | 7750 | 75-120K |



## BEDDING BOX WITH OPTIONAL SKIDS AVAILABLE ON ALL SIZES







## 4-CYD & 6-CYD BEDDING BOX







7.5-CYD, 9-CYD & 12-CYD BEDDING BOX