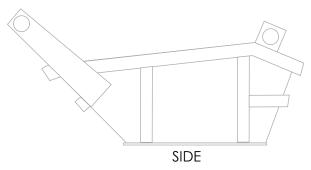

t generically. Kundel uses years of in-the-trench experience, as well as in-depth knowledge of O.S.H.A. regulations, to custom fit you with a shoring or shielding system that will increase your production and profits, while working within O.S.H.A. guidelines, please call...

## Part Description

STANDARD

HEAVY DUTY

| Model      | Weight | Macn.<br>Wgt. |
|------------|--------|---------------|
| 4-CYD-SB   | 1995   | 25K Min       |
| 6-CYD-SB   | 2550   | 35-45K        |
| 7.5-CYD-SB | 4260   | 40-50K        |
| 9-CYD-SB   | 4640   | 40-75K        |
| 12-CYD-SB  | 6975   | 75-120K       |

| 7.5-CYD-SB   | 5520 | 40-55K  |
|--------------|------|---------|
| 9-CYD-SB-HD  | 5985 | 40-75K  |
| 12-CYD-SB-HD | 7750 | 75-120K |



## BEDDING BOX WITH OPTIONAL SKIDS AVAILABLE ON ALL SIZES







## 4-CYD & 6-CYD BEDDING BOX







7.5-CYD, 9-CYD & 12-CYD BEDDING BOX