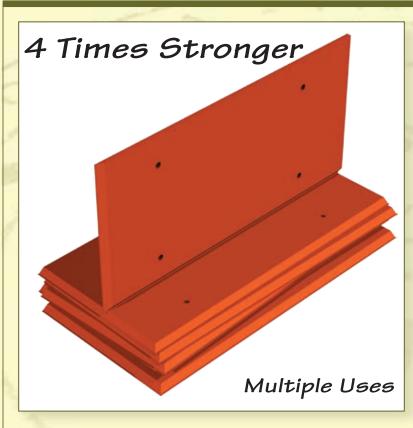

### **Building Beyond**

**<u>Strong and Durable</u>** The 2.5 T1 is four times stronger than a 1" road plate and is P.E. certified.

**<u>Composite Structure Design</u>** combined with strategic placement of reinforcement makes a rough and tumble tool easy to use with any excavator and gives ability to open up a trench safely and quickly.