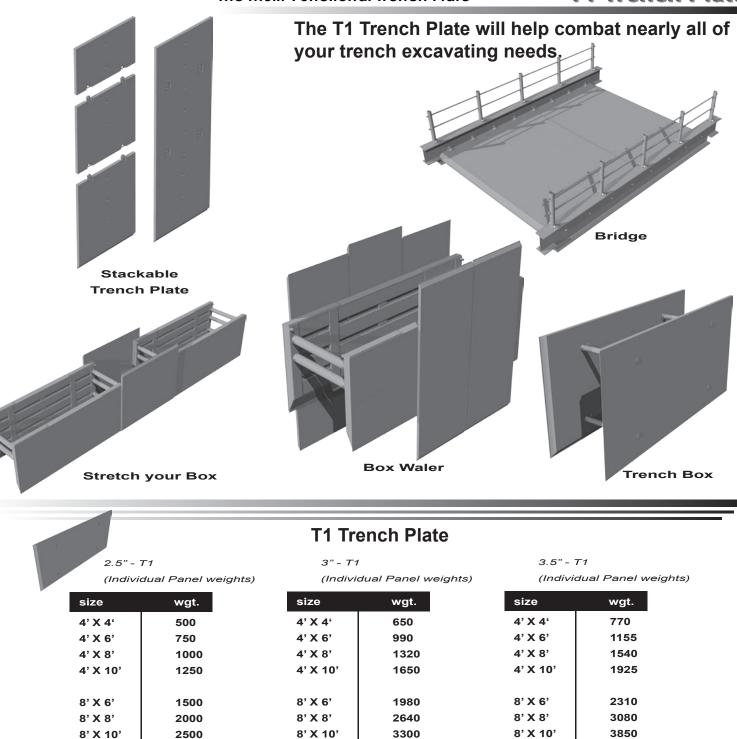

## T1 Trench Plate Engineered to Increase Safety and Improve Production.

<u>Secure</u> dangerous ends of a drag box. Use with trench lining equipment to control fill safely and stretch shoring up to a crossing utility. For these applications the stacking option is available.

**Drive** T1 use a trench box as a waler to open up a trench fast in soft soil. Also can be used with a regular waler system.

<u>Create</u> a thin wall trench box by using the socket option and save money on premium fill. <u>Span</u> an open trench with bridging options. <u>Full Range</u> of sizes available.

### The Multi-Functional Trench Plate

#### Note:

8' X 12'

8' X 14'

8' X 16'

8' X 18'

8' X 20'

3000

3500

4000

4500

5000

With many different size panels combined with our list of accessories, the possibilities are endless. Just call Kundel Industries and talk to a customer service rep and describe your situation and Kundel will help you solve the problem. Also available, combination owners manual for multi-function trench plate in conjuntion with your other Kundel Trench Equipment.

3960

4620

5280

5940

6600

8' X 12'

8' X 14'

8' X 16'

8' X 18'

8' X 20'

4620

5390

6160

6930

7700

Call or visit us online for a complete list of accessories ALL INFORMATION SUBJECT TO CHANGE WITHOUT NOTICE.

8' X 12'

8' X 14'

8' X 16'

8' X 18'

8' X 20'

April 2007 Kundel Ind., Inc. P.O. Box 4686 Austintown, OH 44515 Ph 330.259.9009 Fax 330.259.9001