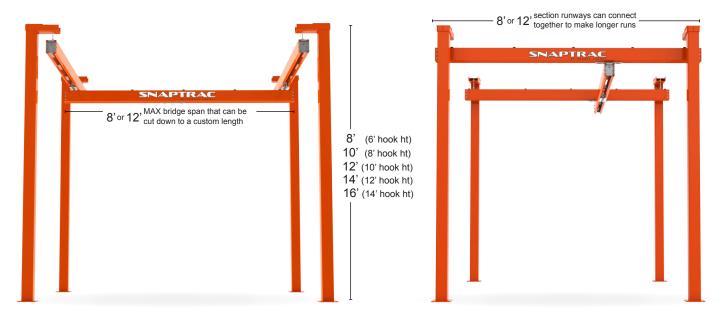

## **Highlights**

| Specific Features | SnapTrac                                                                |
|-------------------|-------------------------------------------------------------------------|
| Shipping          | Ships in 5-7 business days                                              |
| Capacity          | MAX 1,000lbs (1/2 ton)                                                  |
| Lengths           | 8' & 12' Standard - Combine to make longer runways, cut to make shorter |
| Post Plates       | 3/8" plates - Require minimum 4" con-<br>crete 4,000lb psi.             |
| Installation      | The average install time for a 12'x12'x12 system is under 6 hours       |
| Components        | Zinc chromated to increase strenght                                     |
| Material          | 60 Grade high yield steel                                               |
| Coating           | Powder coated orange for damage and weather resistance                  |
| Internal Electric | Eliminates festooning                                                   |
| Modular           | Unit can be reconfigured to meet new requirements                       |
| Trolleys          | SnapTrac's 16" trolleys are the shortest approach in the industry       |
| Support Locations | Needed only where combining two rail sections together                  |