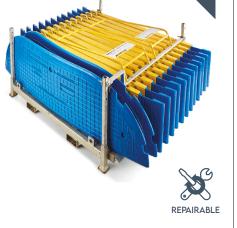

## **TRENCH COVER**

The LowPro 23/05 Road Plate is a modular system of singular linking units, this road plate trench cover is suitable for 97,000lbs vehicle over a 48" trench.

COMPLIANCE CODE HS20-44

### **Usage Benefits**

- Can be easily transported and stored in the stillage
- Can be easily lifted and installed by 2 persons using EasiLift Handles, without a crane or heavy lifting equipment
- Safely cover holes and trenches up to 48" wide
- Create temporary and semi-permanent road covers
- Clearly defined thoroughfares to safely direct road traffic and vehicles