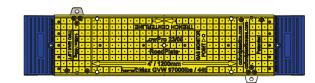

|                    | LOWPRO® 23/05 ROAD PLATE |      |          | EASILIFT |
|--------------------|--------------------------|------|----------|----------|
|                    | INNER                    | END  | STILLAGE | HANDLES  |
| Product No.        | 0839                     | 0726 | 0731     | 0730     |
| Product code       | 4909                     | 4969 | 4902     | 4725     |
| Width              | 20"                      | 28"  | 64"      | 18"      |
| Length             | 91"                      | 91"  | 70"      | 36"      |
| Height             | 3"                       | 3"   | 36"      | 8"       |
| Weight             | 143lb                    | 60lb | 419lb    | 7lb      |
| Weight when filled |                          |      | 5,007lb  |          |
| Quantity / Pallet  | 16                       | 10   | 1        | 20       |
| Color              | Yellow & Blue            | Blue | Silver   | Yellow   |