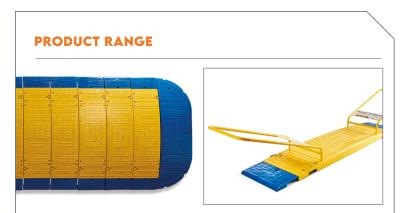

### **PRODUCT RANGE**

## **TRENCH COVER**

The LowPro 23/05 Road Plate is a modular system of singular linking units, this road plate trench cover is suitable for 97,000lbs vehicle over a 48" trench.

COMPLIANCE CODE HS20-44